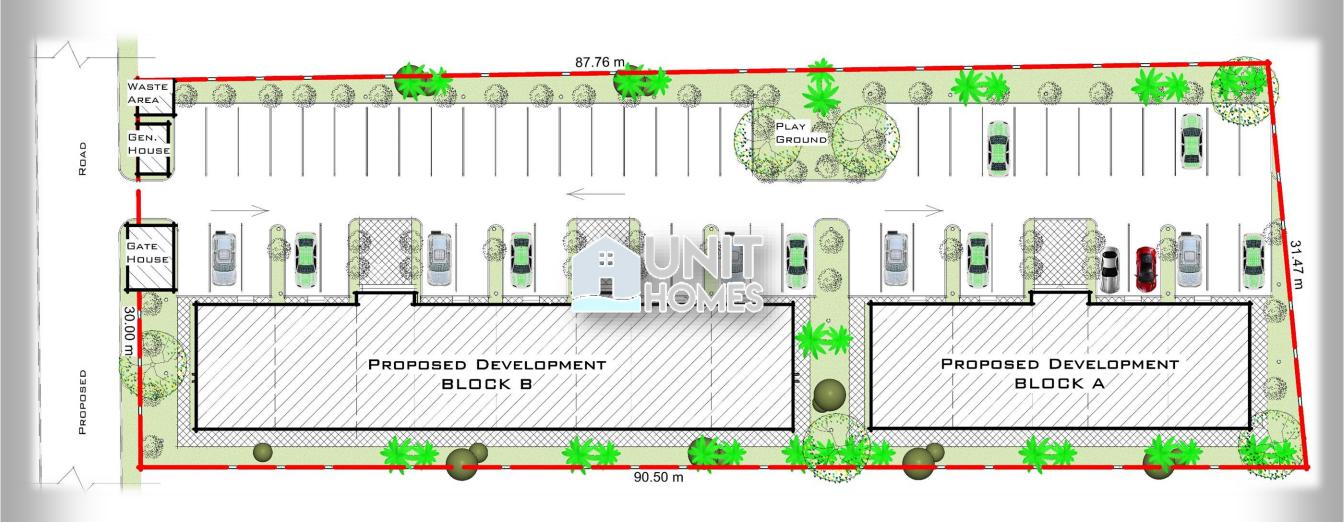

Of 1 Bed Studio

2 Units Of 1 Bed Apartment

**6 Units Of 3 Bed Apartments** 

2 Units Of 4 Bed Pent Apartments



NICONTOWN

UPCOMING PROJECT AT SPA ROAD, BESIDE















Toilet







2 Units Of 1 Bed Apartment **6 Units Of 3 Bed Apartments** 

2 Units Of 4 Bed Pent Apartments









#### UPCOMING PROJECT AT LEKKI 1160sqm

4 Units Of 1 Bed Studio Flat 4 Units Of 3 Bed Maisonette 4 Units Of 3 Bed Apartments





4 Units Of 1 Bed Studio Flat

4 Units Of 3 Bed Maisonette

4 Units Of 3 Bed Apartments









## UPCOMING PROJECT AT OSBORNE 2790sqm

10 Units Of 1 Bed Studio Flat 10 Units Of 3 Bed Maisonette 10 Units Of 3 Bed Apartments







Gym













#### UPCOMING PROJECT AT OSBORNE

10 Units Of 1 Bed Studio Flat 10 Units Of 3 Bed Maisonette 10 Units Of 3 Bed Apartments









# UPCOMING PROJECT AT MAGODO 900sqm

2 Units of 5 Bedroom Duplex







### UPCOMING PROJECT AT IKATE ELEGUSHI 800sqm

4 Units of 1 Bedroom Apartment 3 Units of 2 Bedroom Apartment With B.Q 6 Units of 3 Bedroom Apartment With B.Q