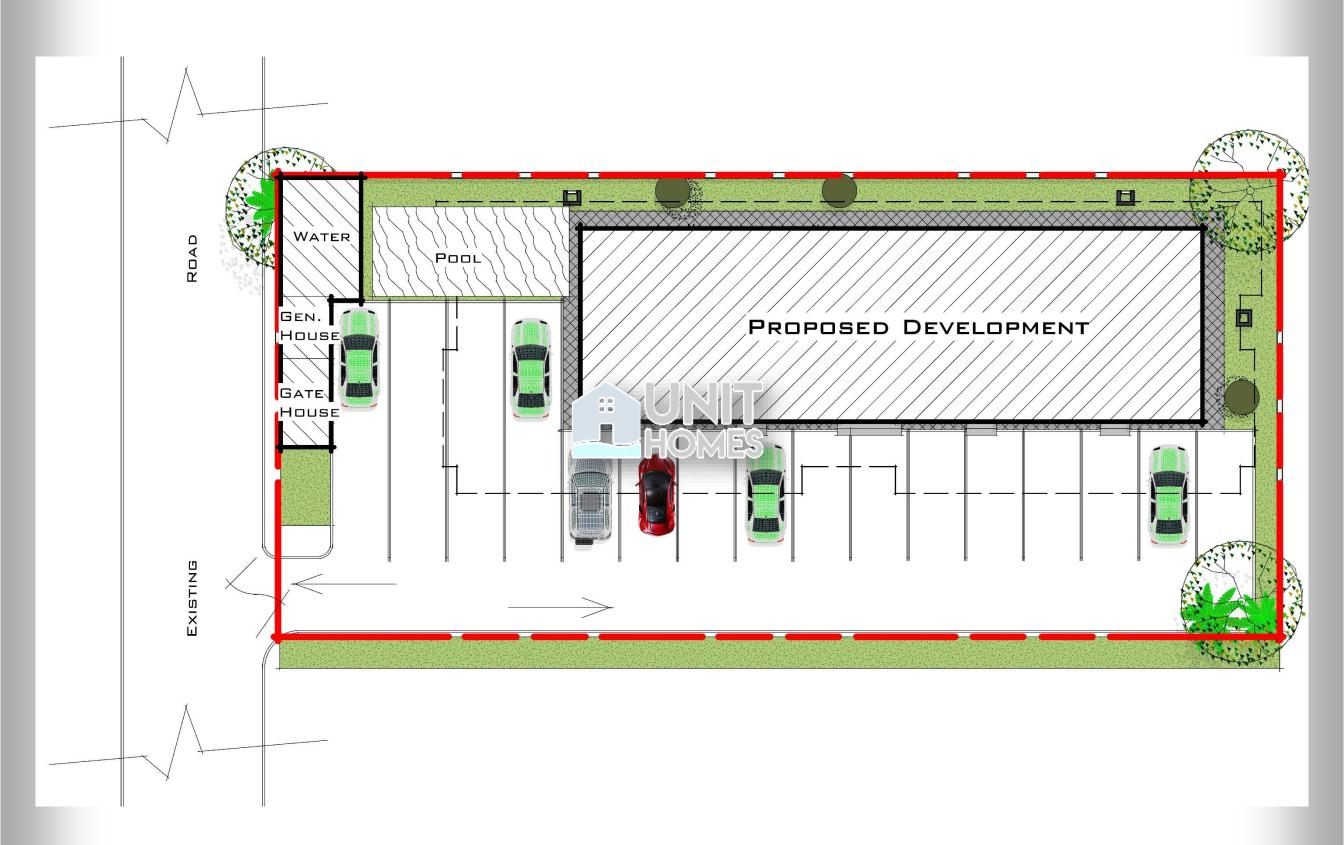

## UPCOMING PROJECT AT IKOYI 1420sqm

8 UNITS OF 2 BED APARTMENTS WITH A BQ 8 UNITS OF 3 BED APARTMENTS WITH A BQ 4 UNITS OF 4 BED MAISONETTE WITH A BQ

#### UPCOMING PROJECT AT IKOYI

Swimming

Gym

B UNITS OF 2 BED APARTMENTS WITH A BQ 8 UNITS OF 3 BED APARTMENTS WITH A BQ 4 UNITS OF 4 BED MAISONETTE WITH A BQ