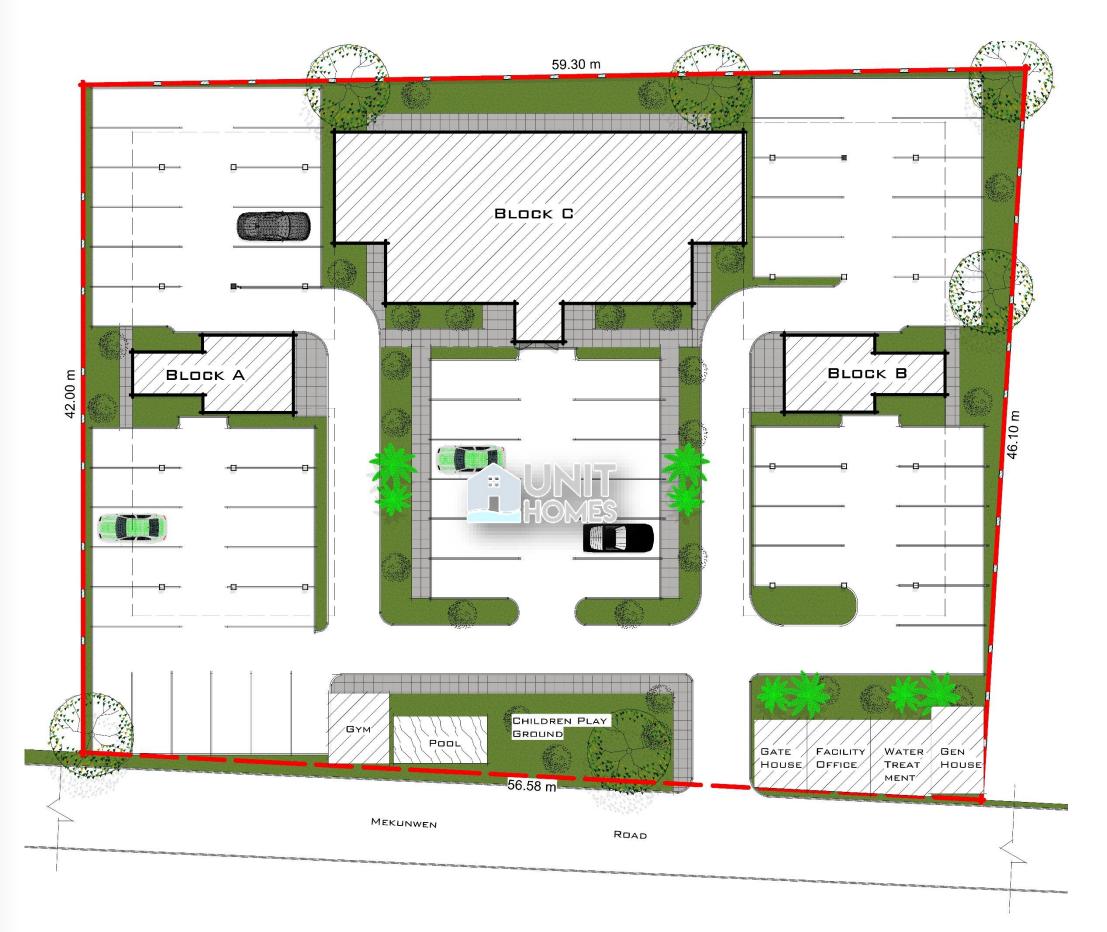

## UPCOMING PROJECT AT MEKWEN, IKOYI 2549sqm

2 Units Of 1 Bed Apartment & BQ

6 Units Of 3 Bed Maisonette & BQ

12 Units Of 4 Bed Maisonette & BQ

1 Units Of 4 Bed Pent House & BQ

2 Units Of 5 Bed Pent House & BQ

60 Car Parks

UPCOMING PROJECT AT MEKWEN,
IKOYI 2549sqm

2 Units Of 1 Bed Apartment & BQ
6 Units Of 3 Bed Maisonette & BQ
12 Units Of 4 Bed Maisonette & BQ
1 Units Of 4 Bed Pent House & BQ
2 Units Of 5 Bed Pent House & BQ
60 Car Parks