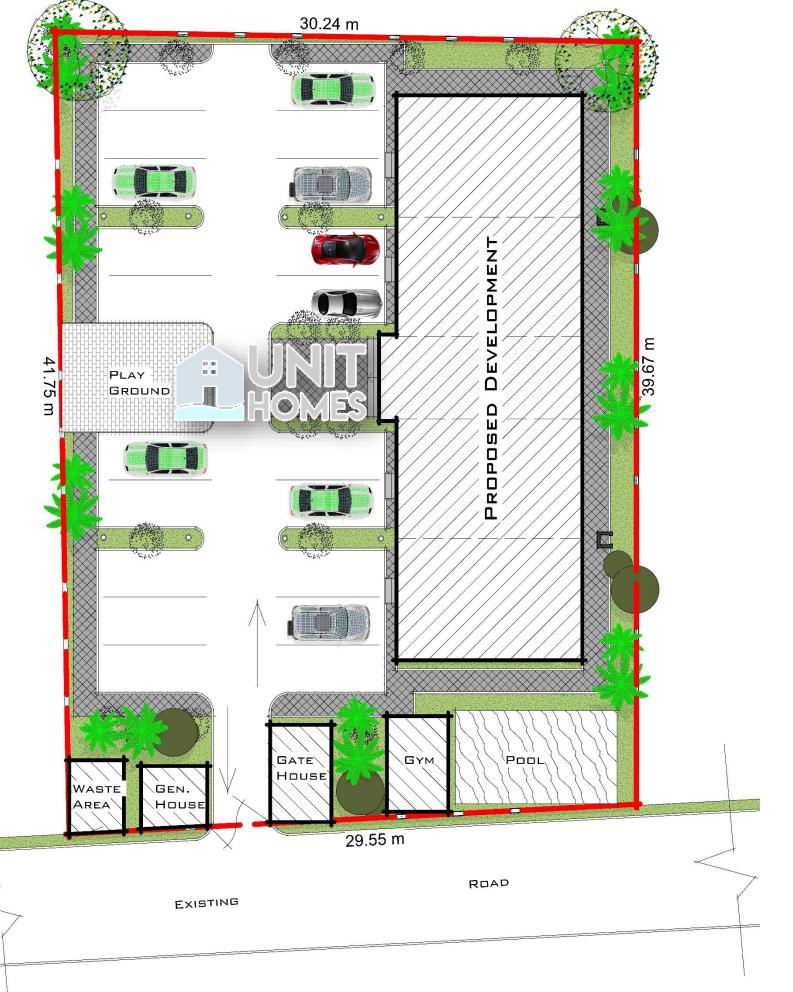

## UPCOMING PROJECT AT IKOYI 1420sqm

8 UNITS OF 2 BED APARTMENTS WITH A BQ 8 UNITS OF 3 BED APARTMENTS WITH A BQ 4 UNITS OF 4 BED MAISONETTE WITH A BQ

#### UPCOMING PROJECT AT IKOYI

Swimming

Gym

B UNITS OF 2 BED APARTMENTS WITH A BQ 8 UNITS OF 3 BED APARTMENTS WITH A BQ 4 UNITS OF 4 BED MAISONETTE WITH A BQ