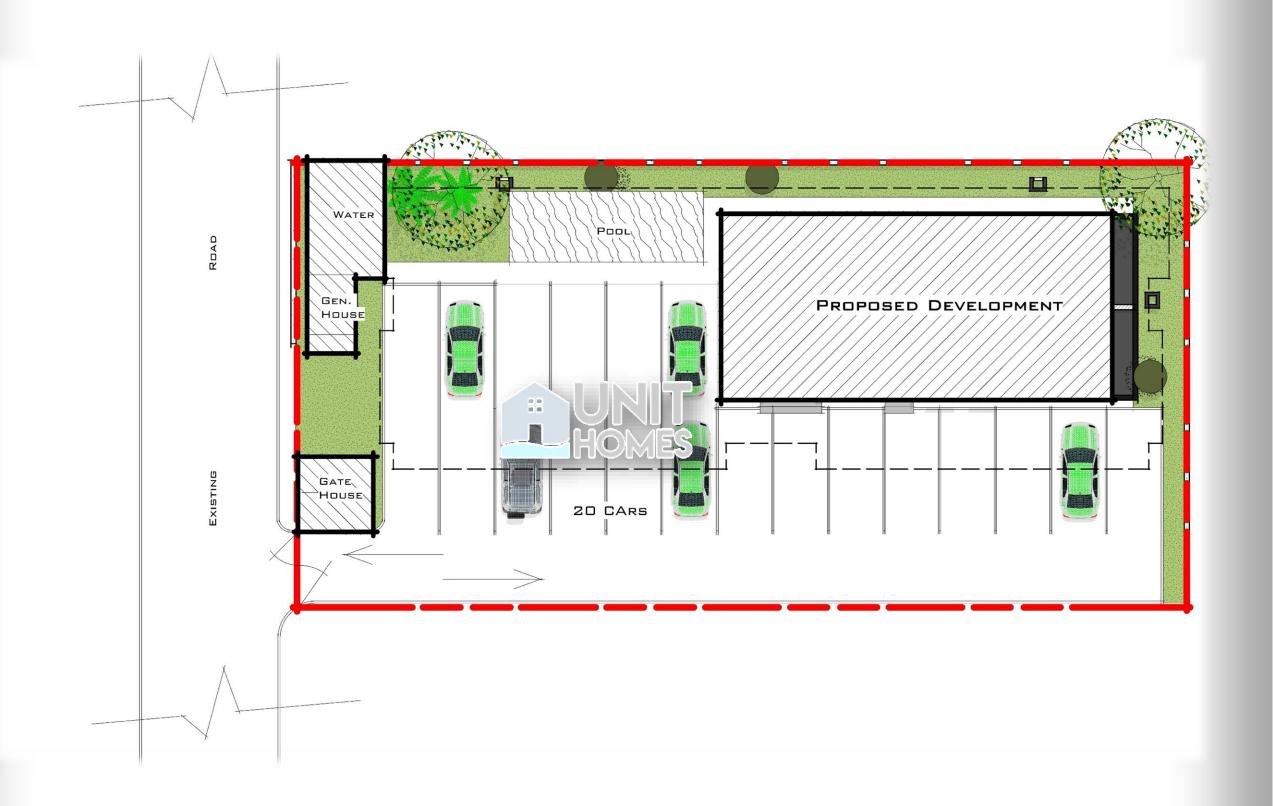

60 Car Parks

UPCOMING PROJECT AT MEKWEN,
IKOYI 2549sqm

2 Units Of 1 Bed Apartment & BQ
6 Units Of 3 Bed Maisonette & BQ
12 Units Of 4 Bed Maisonette & BQ
1 Units Of 4 Bed Pent House & BQ
2 Units Of 5 Bed Pent House & BQ
60 Car Parks