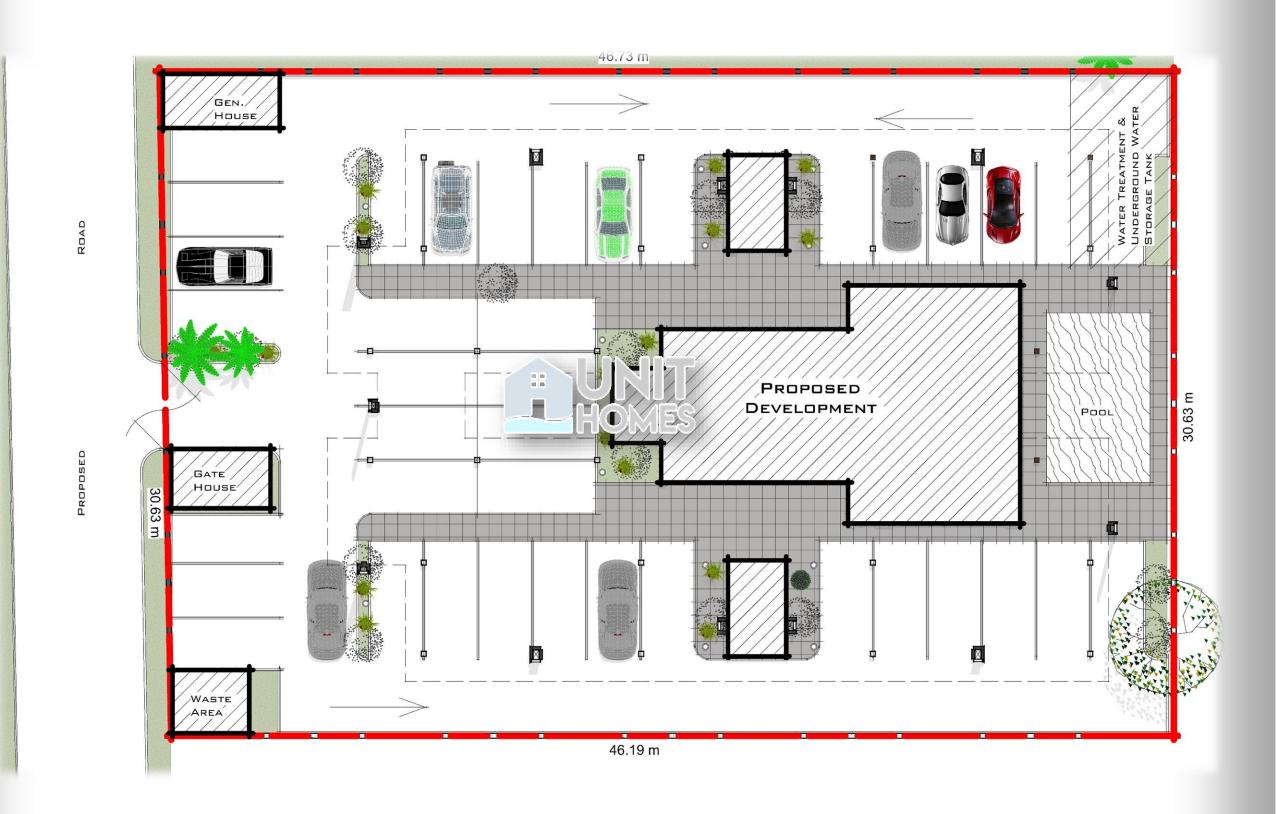

## UPCOMING PROJECT AT IKOYI 1420sqm

8 UNITS OF 2 BED APARTMENTS WITH A BQ 8 UNITS OF 3 BED APARTMENTS WITH A BQ 4 UNITS OF 4 BED MAISONETTE WITH A BQ

#### UPCOMING PROJECT AT IKOYI

Swimming

Gym

B UNITS OF 2 BED APARTMENTS WITH A BQ 8 UNITS OF 3 BED APARTMENTS WITH A BQ 4 UNITS OF 4 BED MAISONETTE WITH A BQ