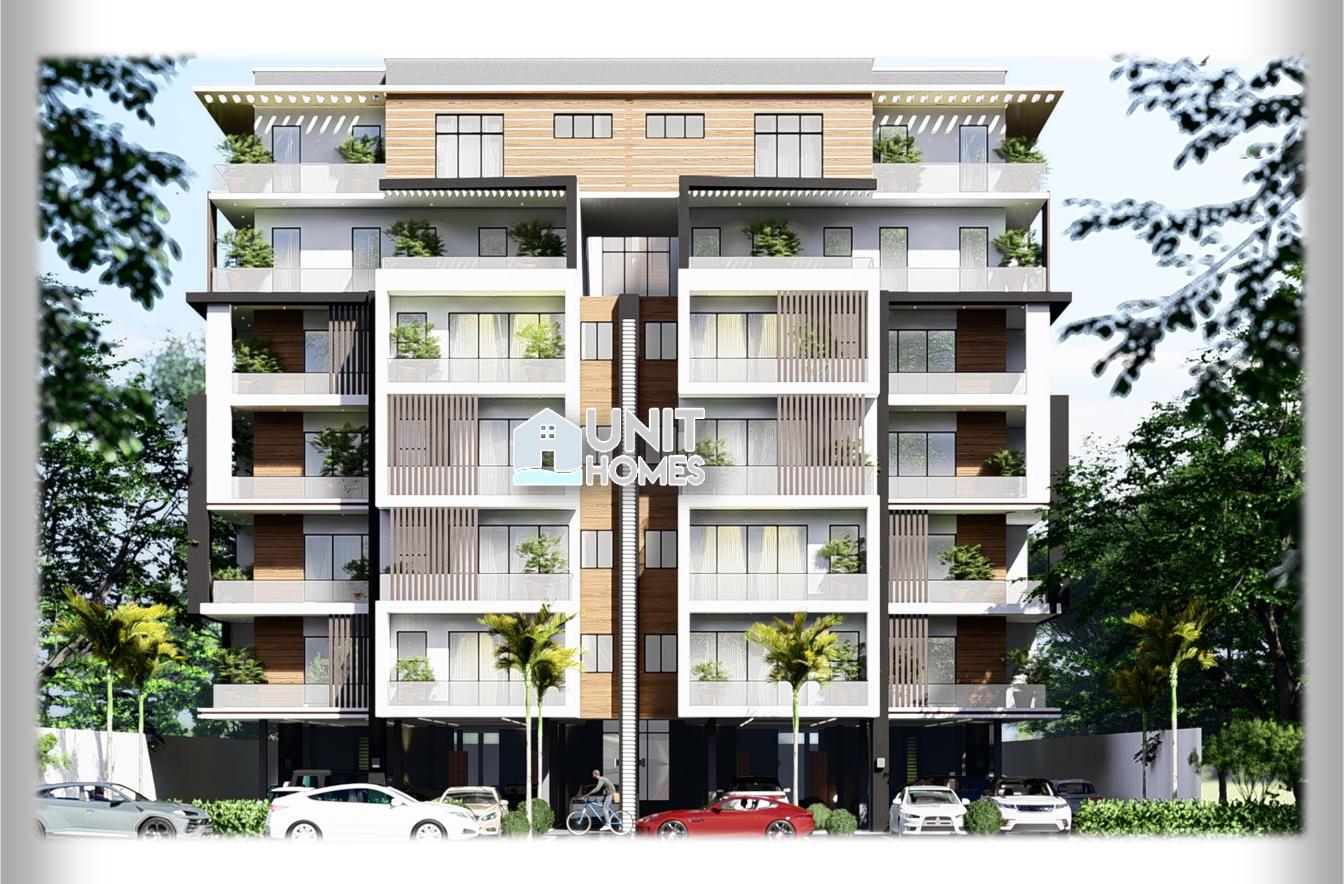

#### **UPCOMING PROJECT AT VICTORIA ISLAND**

6 UNITS OF 2 BED APARTMENTS WITH A BQ
6 UNITS OF 3 BED APARTMENTS WITH A BQ
4 UNITS OF 3 BED MAISONETTE WITH A BQ
4 UNITS OF 4 BED MAISONETTE WITH A BQ
1 UNIT OF 5 BEDROOM PENT FLOOR

### **ONIRU**Site Area-1325sqm

#### **DARANIJO**Site Area-1508sqm