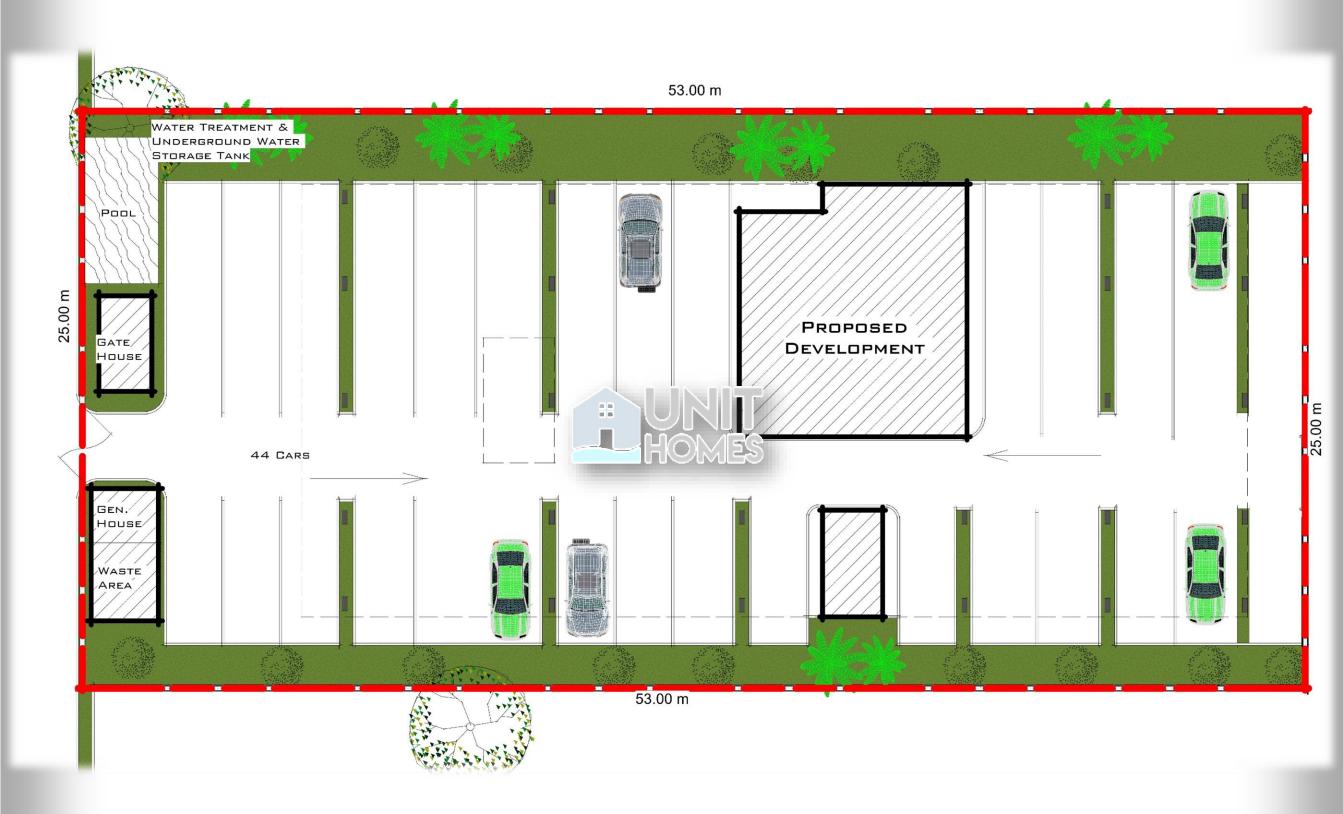

#### **UPCOMING PROJECT AT VICTORIA ISLAND**

6 UNITS OF 2 BED APARTMENTS WITH A BQ
6 UNITS OF 3 BED APARTMENTS WITH A BQ
4 UNITS OF 3 BED MAISONETTE WITH A BQ
4 UNITS OF 4 BED MAISONETTE WITH A BQ
1 UNIT OF 5 BEDROOM PENT FLOOR





HOMES







### **ONIRU**Site Area-1325sqm



#### **DARANIJO**Site Area-1508sqm



## UPCOMING PROJECT AT MEKWEN, IKOYI 2549sqm

2 Units Of 1 Bed Apartment & BQ

6 Units Of 3 Bed Maisonette & BQ

12 Units Of 4 Bed Maisonette & BQ

1 Units Of 4 Bed Pent House & BQ

2 Units Of 5 Bed Pent House & BQ

60 Car Parks







UPCOMING PROJECT AT MEKWEN,
IKOYI 2549sqm

2 Units Of 1 Bed Apartment & BQ
6 Units Of 3 Bed Maisonette & BQ
12 Units Of 4 Bed Maisonette & BQ
1 Units Of 4 Bed Pent House & BQ
2 Units Of 5 Bed Pent House & BQ
60 Car Parks













## UPCOMING PROJECT AT IKOYI 1420sqm

8 UNITS OF 2 BED APARTMENTS WITH A BQ 8 UNITS OF 3 BED APARTMENTS WITH A BQ 4 UNITS OF 4 BED MAISONETTE WITH A BQ



#### UPCOMING PROJECT AT IKOYI

Swimming



Gym















B UNITS OF 2 BED APARTMENTS WITH A BQ