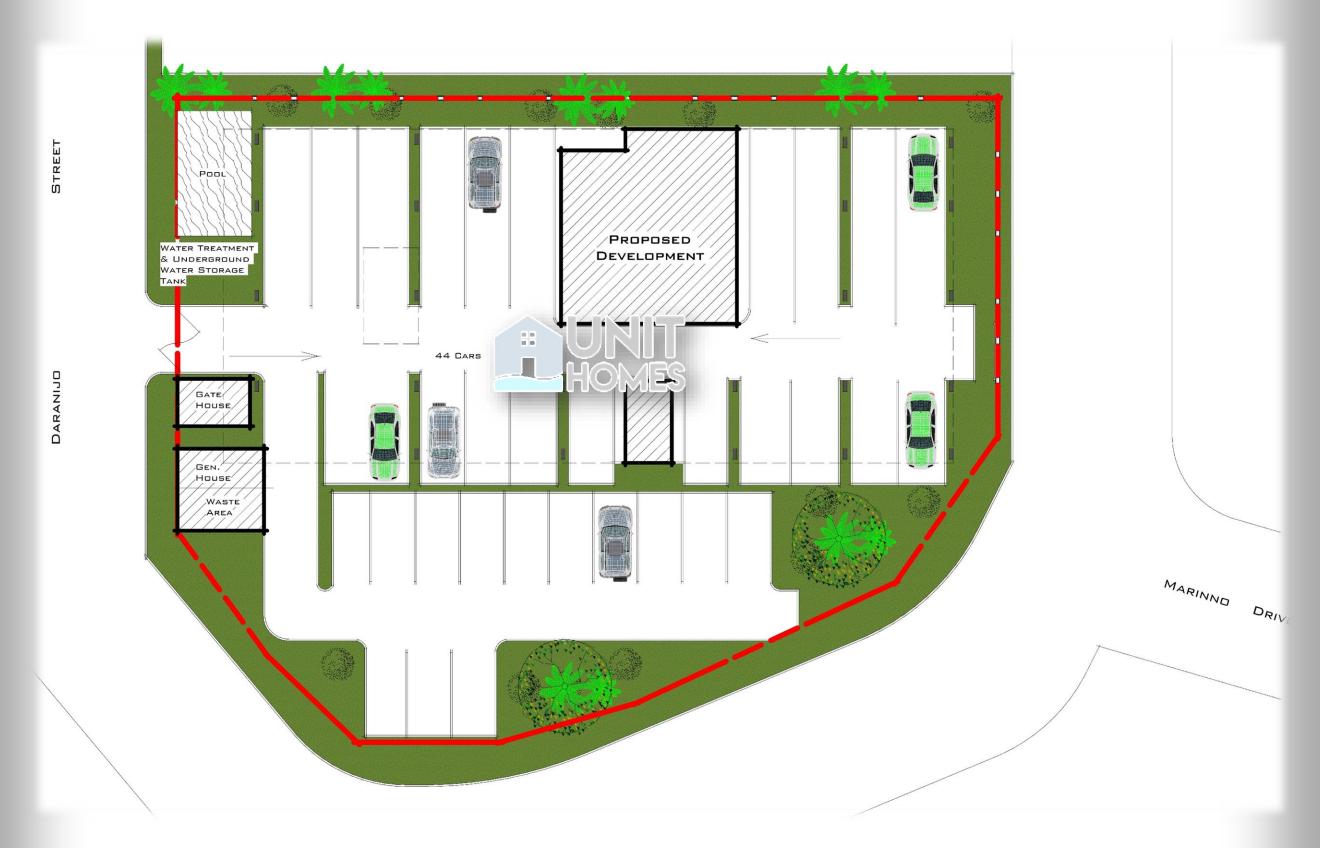

#### **UPCOMING PROJECT AT VICTORIA ISLAND**

6 UNITS OF 2 BED APARTMENTS WITH A BQ
6 UNITS OF 3 BED APARTMENTS WITH A BQ
4 UNITS OF 3 BED MAISONETTE WITH A BQ
4 UNITS OF 4 BED MAISONETTE WITH A BQ
1 UNIT OF 5 BEDROOM PENT FLOOR





HOMES







### **ONIRU**Site Area-1325sqm



#### **DARANIJO**Site Area-1508sqm



## UPCOMING PROJECT AT MEKWEN, IKOYI 2549sqm

2 Units Of 1 Bed Apartment & BQ

6 Units Of 3 Bed Maisonette & BQ

12 Units Of 4 Bed Maisonette & BQ

1 Units Of 4 Bed Pent House & BQ

2 Units Of 5 Bed Pent House & BQ

60 Car Parks







UPCOMING PROJECT AT MEKWEN,
IKOYI 2549sqm

2 Units Of 1 Bed Apartment & BQ
6 Units Of 3 Bed Maisonette & BQ
12 Units Of 4 Bed Maisonette & BQ
1 Units Of 4 Bed Pent House & BQ
2 Units Of 5 Bed Pent House & BQ
60 Car Parks













## UPCOMING PROJECT AT IKOYI 1420sqm

8 UNITS OF 2 BED APARTMENTS WITH A BQ 8 UNITS OF 3 BED APARTMENTS WITH A BQ 4 UNITS OF 4 BED MAISONETTE WITH A BQ



#### UPCOMING PROJECT AT IKOYI

Swimming



Gym















B UNITS OF 2 BED APARTMENTS WITH A BQ 8 UNITS OF 3 BED APARTMENTS WITH A